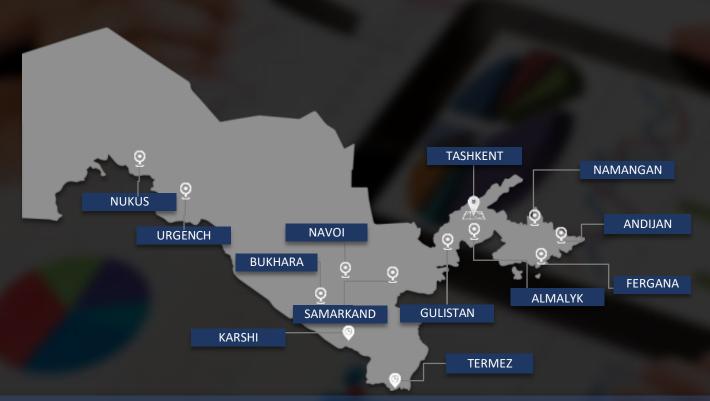

# Territory Coverage

Baby House Group Holding carefully chooses partners to work with in regions of Uzbekistan:

- Control over the sales team
- Ensuring the delivery quality
- Providing similar trade terms across the country
- Keeping control of 96% of our sales
- Maintaining a 90% market coverage

#### Head office

TASHKENT

#### REPRESENTATIVE OFFICES PARTNERS

- 🧿 Fergana
- Bukhara
- Navoi
- Q Gulistan
- Almalyk
- Samarkand
- Namangan
- Andijan
- Ourgench
- Nukus